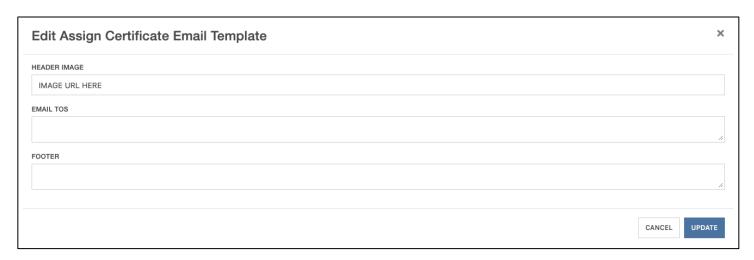

#### **Example of Completed Assign Email Template**

#### Assigned Email Template

• **Header Image** – where the image URL can be entered to customize the branding of the email. If left blank, agency branding will not appear within the email.

"Email TOS" and "Footer" are not required to be filled out.

"Email TOS" and "Footer" are not required to be filled out.