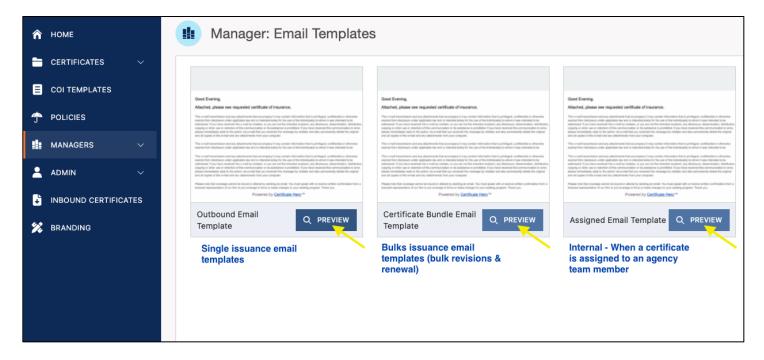

# **Certificate Hero Outbound Email Templates**

From the left-hand "Managers" menu, select "Email Templates".

Three separate email templates will be available to customize.

- Outbound Email Template Sends when a single certificate is distributed via email.
- Certificate Bundle Email Template Sends when a bulk job (bulk revisions or renewals) is distributed via email.
- Assigned Email Template Sends when a certificate is assigned to an internal agency team member.

To customize the template, click the blue "Preview" button.