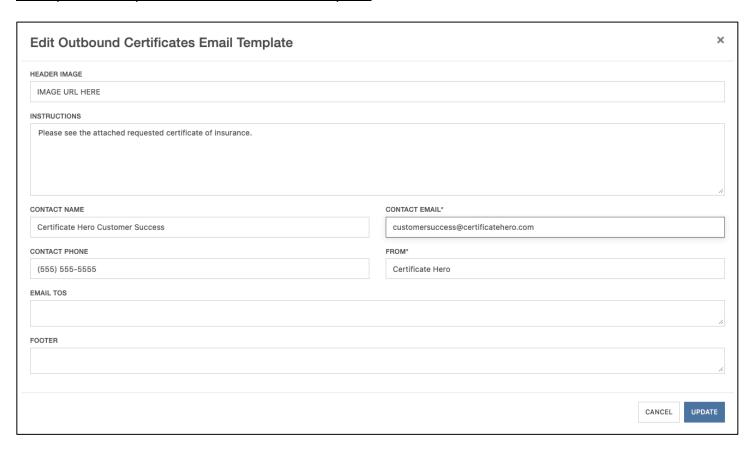

name can be entered to direct the recipient to in the event of questions.
- **Contact Email** where the team member or department contact email address can be entered to direct the recipient to in the event of questions.
- **Contact Phone** where the team member or department phone number can be entered to direct the recipient to in the evet of questions.
- **From** where the desired signature name/entity can be entered.

"Email TOS" and "Footer" are not required to be filled out.



#### Assigned Email Template

• **Header Image** – where the image URL can be entered to customize the branding of the email. If left blank, agency branding will not appear within the email.

"Email TOS" and "Footer" are not required to be filled out.



#### **Example of Completed Outbound Email Template**



## **Example of Email Received with Template Details**



#### **Example of Completed Assign Email Template**



### **Example of Email Received with Template Details**