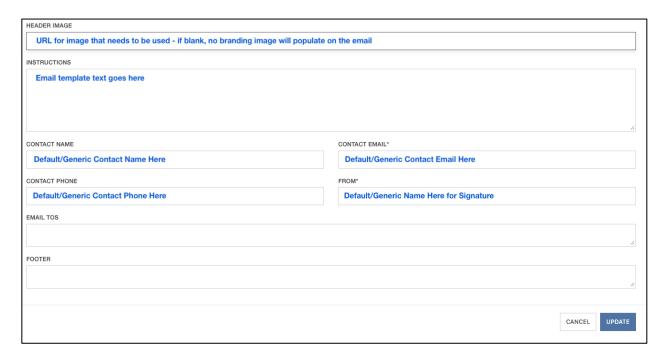

#### Outbound Email Template and Certificate Bundle Email Template

- Header Image where the image URL can be entered to customize the branding of the email. If left blank, agency branding will not appear within the email.
- **Instructions** field where the text for the email body can be placed. (example, "Please see attached certificate of insurance")
- **Contact Name** where the name of the team member name or department name can be entered to direct the recipient to in the event of questions.
- **Contact Email** where the team member or department contact email address can be entered to direct the recipient to in the event of questions.
- **Contact Phone** where the team member or department phone number can be entered to direct the recipient to in the evet of questions.
- **From** where the desired signature name/entity can be entered.

"Email TOS" and "Footer" are not required to be filled out.