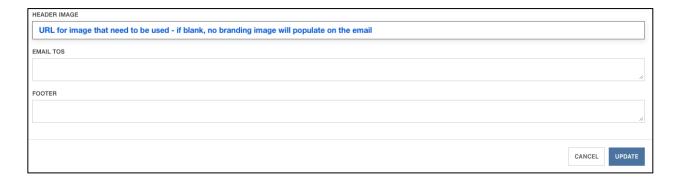

#### Assigned Email Template

• **Header Image** – where the image URL can be entered to customize the branding of the email. If left blank, agency branding will not appear within the email.

"Email TOS" and "Footer" are not required to be filled out.